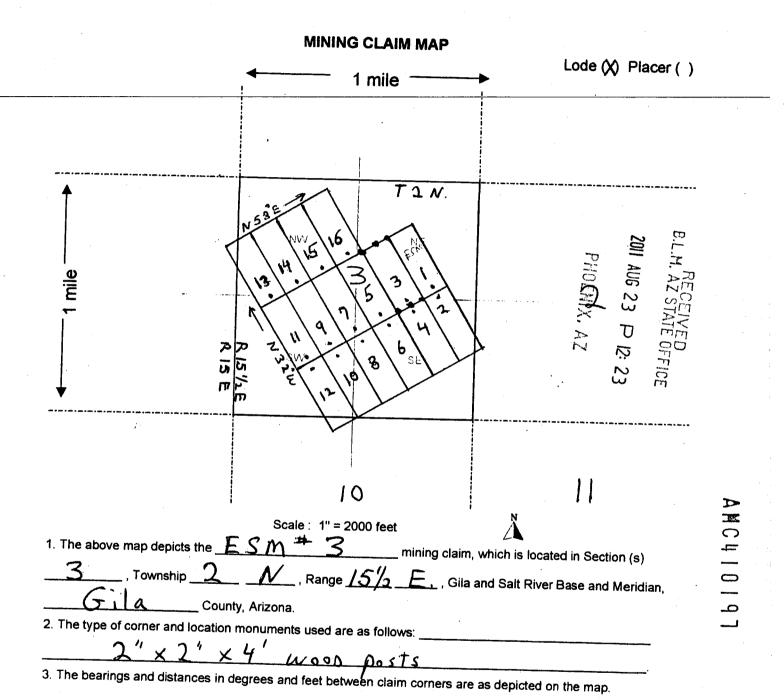

|                         | Revised Jul   |                        |  |



After Recording Return to: Nick BARR P.O. Box 6688 Apade Junction, AZ 85178

| LOCATION NOTICE FOR LODE MINING CLAIM                                                     |                       |                      |                    |
|-------------------------------------------------------------------------------------------|-----------------------|----------------------|--------------------|
|                                                                                           |                       |                      | _                  |
| NOTICE IS HEREBY GIVEN that the                                                           | BLM                   |                      | 201                |
| E.S.m. 4 4 lode mining claim has been located