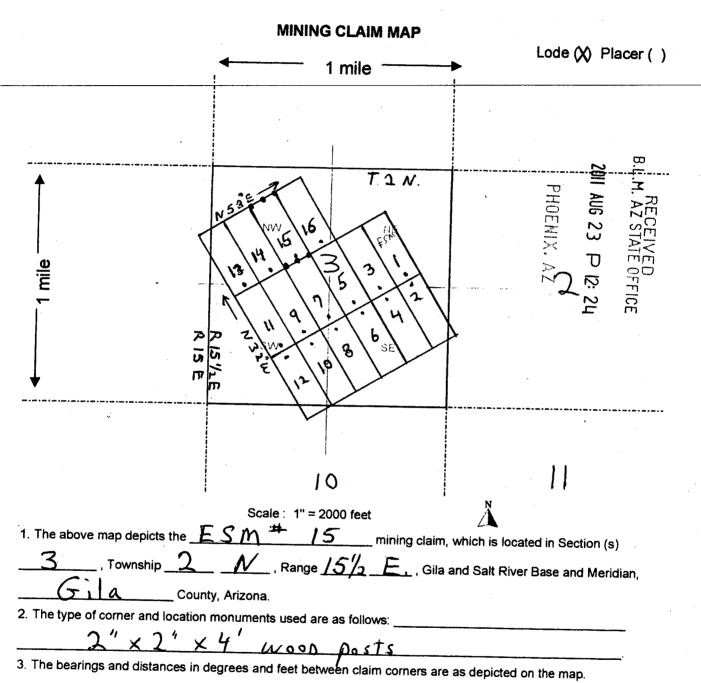

Printed For Lead File # AMC410195

Agency Tracking ID: 1567179560

Number of BLM Serial Nr: 52

Assessment Year: 2020 Paid On: 8/30/2019

Total Amount Paid: \$8,580.00

| Claim Name | BLM Serial No | Lead File No | Amount Paid |
|------------|---------------|--------------|-------------|
| BD #1      | AMC409963     | AMC409963    | \$165.00    |
| BD #2      | AMC409964     | AMC409963    | \$165.00    |
| BD #3      | AMC409965     | AMC409963    | \$165.00    |
| BD #4      | AMC409966     | AMC409963    | \$165.00    |
| BD #5      | AMC409967     | AMC409963    | \$165.00    |
| BD #6      | AMC409968     | AMC409963    | \$165.00    |
| ESM #1     | AMC410195     | AMC410195    | \$165.00    |
| ESM #2     | AMC410196     | AMC410195    | \$165.00    |
| ESM #3     | AMC410197     | AMC410195    | \$165.00    |
| ESM #4     | AMC410198     | AMC410195    | \$165.00    |
| ESM #5     | AMC410199     | AMC410195    | \$165.00    |
| ESM #6     | AMC410200     | AMC410195    | \$165.00    |
| ESM #7     | AMC410201     | AMC410195    | \$165.00    |
| ESM #8     | AMC410202     | AMC410195    | \$165.00    |
| ESM #9     | AMC410203     | AMC410195    | \$165.00    |
| ESM #10    | AMC410204     | AMC410195    | \$165.00    |
| ESM #11    | AMC410205     | AMC410195    | \$165.00    |
| ESM #12    | AMC410206     | AMC410195    | \$165.00    |
| ESM #13    | AMC410207     | AMC410195    | \$165.00    |
| ESM #14    | AMC410208     | AMC410195    | \$165.00    |
| ESM #15    | AMC410209     | AMC410195    | \$165.00    |
| ESM #16    | AMC410210     | AMC410195    | \$165.00    |
| BD #7      | AMC424435     | AMC424435    | \$165.00    |
| BD #7      | AMC424436     | AMC424435    | \$165.00    |