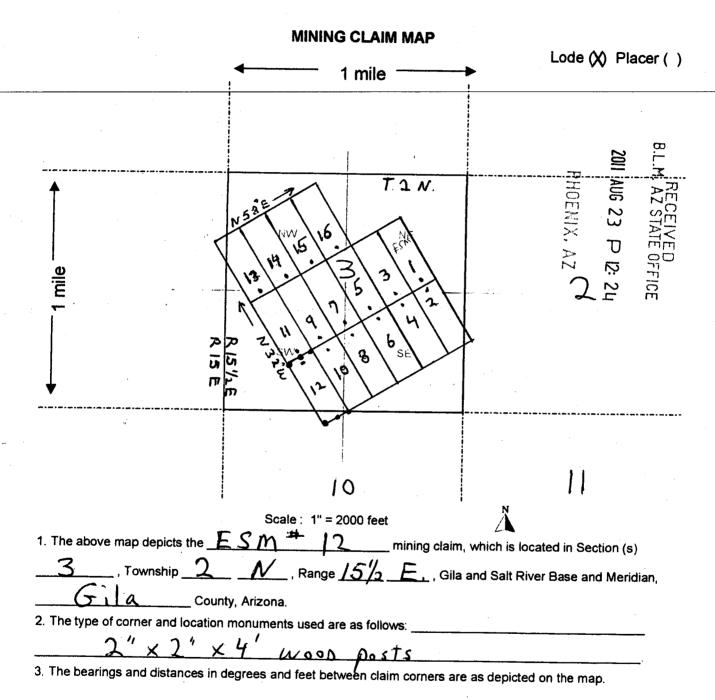

Printed For Lead File # AMC410195

Agency Tracking ID: 1567179560

Number of BLM Serial Nr: 52

Assessment Year: 2020 Paid On: 8/30/2019

Total Amount Paid: \$8,580.00

| Claim Name | BLM Serial No | Lead File No | Amount Paid |
|------------|---------------|--------------|-------------|
| BD #1      | AMC409963     | AMC409963    | \$165.00    |
| BD #2      | AMC409964     | AMC409963    | \$165.00    |
| BD #3      | AMC409965     | AMC409963    | \$165.00    |
| BD #4      | AMC409966     | AMC409963    | \$165.00    |
| BD #5      | AMC409967     | AMC409963    | \$165.00    |
| BD #6      | AMC409968     | AMC409963    | \$165.00    |
| ESM #1     | AMC410195     | AMC410195    | \$165.00    |
| ESM #2     | AMC410196     | AMC410195    | \$165.00    |
| ESM #3     | AMC410197     | AMC410195    | \$165.00    |
| ESM #4     | AMC410198     | AMC410195    | \$165.00    |
| ESM #5     | AMC410199     | AMC410195    | \$165.00    |
| ESM #6     | AMC410200     | AMC410195    | \$165.00    |
| ESM #7     | AMC410201     | AMC410195    | \$165.00    |
| ESM #8     | AMC410202     | AMC410195    | \$165.00    |
| ESM #9     | AMC410203     | AMC410195    | \$165.00    |
| ESM #10    | AMC410204     | AMC410195    | \$165.00    |
| ESM #11    | AMC410205     | AMC410195    | \$165.00    |
| ESM #12    | AMC410206     | AMC410195    | \$165.00    |
| ESM #13    | AMC410207     | AMC410195    | \$165.00    |
| ESM #14    | AMC410208     | AMC410195    | \$165.00    |
| ESM #15    | AMC410209     | AMC410195    | \$165.00    |
| ESM #16    | AMC410210     | AMC410195    | \$165.00    |
| BD #7      | AMC424435     | AMC424435    | \$165.00    |
| BD #7      | AMC424436     | AMC424435    | \$165.00    |