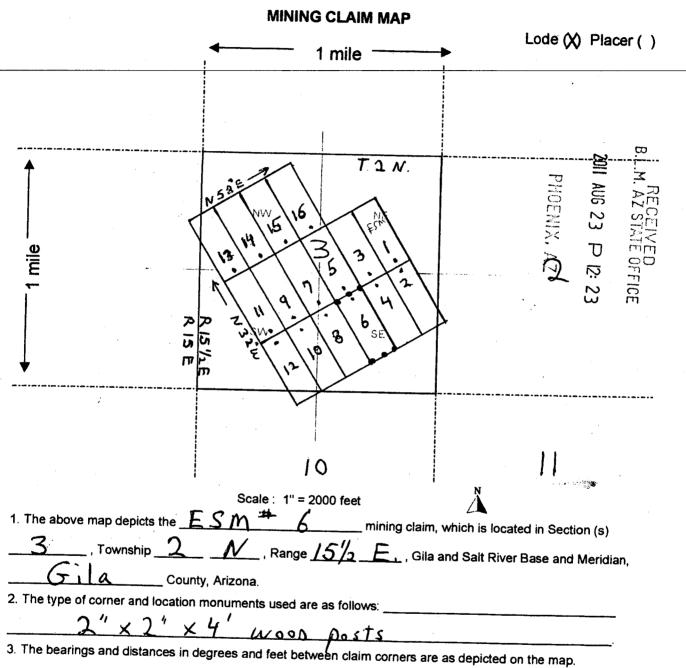

cated                  |  |  |  |
| a NW Carner Section 13 12 N                                                                       | RICF '                                  |  |  |  |
| DATED AND POSTED on the ground this 8th day of June                                               | 20                                      |  |  |  |
| OCATOR (s)                                                                                        |                                         |  |  |  |
| Agent for: True claim Resources (us)                                                              | Tac                                     |  |  |  |
|                                                                                                   | Form MCF100<br>Revised July 2005        |  |  |  |



After Recording Return to: Nick BARR P.O. Box 6688 Apade Junction, AZ 85178

| LOCATION NOTICE FOR LODE MINING CLAIM                                                                            |                       |                                        |                |
|------------------------------------------------------------------------------------------------------------------|-----------------------|----------------------------------------|----------------|
| NOTICE IS HEREBY GIVEN that the                                                                                  | , ,                   |                                        | B.L.           |
| ESm # 7 lode mining claim has been located                                                                       | BLM<br>