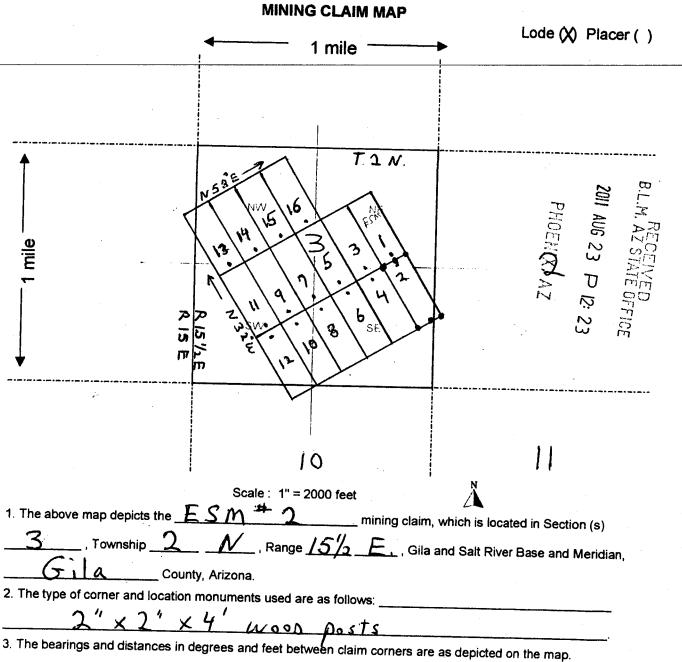

| L NC.                 | Form MCF100<br>Revised July 2005 |



After Recording Returned to:
Nick BARR
P.O. Box 6688
Apade Junction, AZ
85178

| LOCATION NOTICE FOR LODE MANAGE OF THE