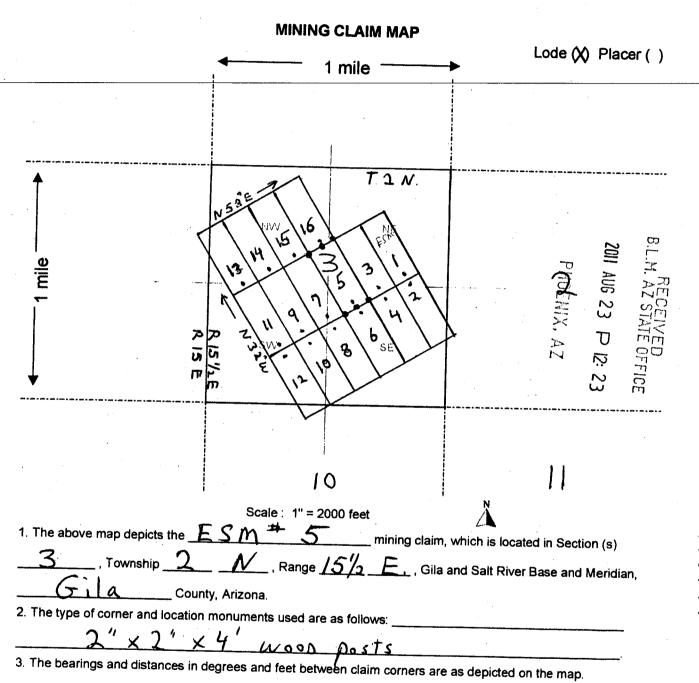

| T                     |                   |                   |                 |
| in the same of the | L NC,                 | Form<br>Revised . | MCF10<br>July 200 |                 |



After Recording Return to: Nick BARR P.O. Box 6688 Apade Junction, AZ 85178

| LOCATION NOTICE FOR LODE MINING CLAIM                                                             |                                         |  |  |  |
|---------------------------------------------------------------------------------------------------|-----------------------------------------|--|--|--|
| NOTICE IS HEREBY GIVEN that the                                                                   | ප                                       |  |  |  |
| E.S.m. # 6 lode mining claim has been located                                                     | BLM                                     |  |  |  |
| by Nick BARR whose current mailing                                                                | 05 S