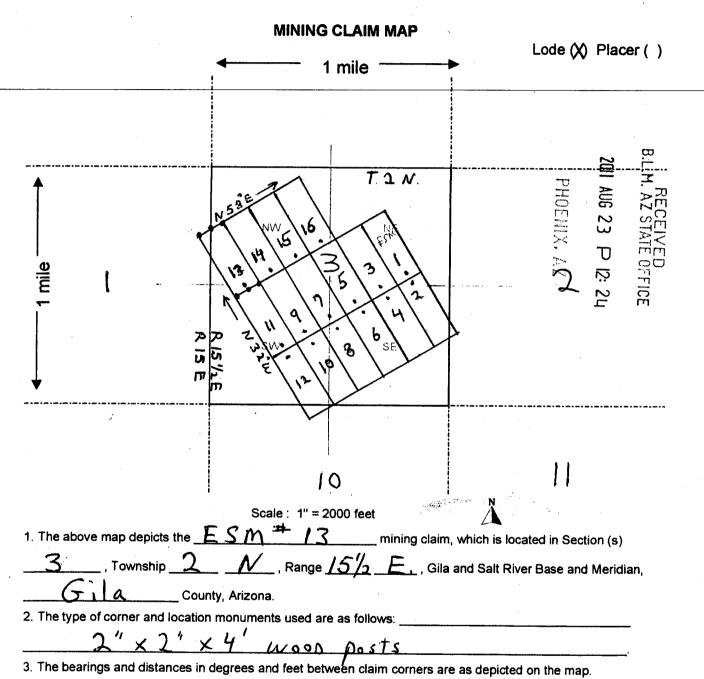

Printed For Lead File # AMC410195

Agency Tracking ID: 1567179560

Number of BLM Serial Nr: 52

Assessment Year: 2020 Paid On: 8/30/2019

Total Amount Paid: \$8,580.00

| Claim Name | BLM Serial No | Lead File No | Amount Paid |
|------------|---------------|--------------|-------------|
| BD #1      | AMC409963     | AMC409963    | \$165.00    |
| BD #2      | AMC409964     | AMC409963    | \$165.00    |
| BD #3      | AMC409965     | AMC409963    | \$165.00    |
| BD #4      | AMC409966     | AMC409963    | \$165.00    |
| BD #5      | AMC409967     | AMC409963    | \$165.00    |
| BD #6      | AMC409968     | AMC409963    | \$165.00    |
| ESM #1     | AMC410195     | AMC410195    | \$165.00    |
| ESM #2     | AMC410196     | AMC410195    | \$165.00    |
| ESM #3     | AMC410197     | AMC410195    | \$165.00    |
| ESM #4     | AMC410198     | AMC410195    | \$165.00    |
| ESM #5     | AMC410199     | AMC410195    | \$165.00    |
| ESM #6     | AMC410200     | AMC410195    | \$165.00    |
| ESM #7     | AMC410201     | AMC410195    | \$165.00    |
| ESM #8     | AMC410202     | AMC410195    | \$165.00    |
| ESM #9     | AMC410203     | AMC410195    | \$165.00    |
| ESM #10    | AMC410204     | AMC410195    | \$165.00    |
| ESM #11    | AMC410205     | AMC410195    | \$165.00    |
| ESM #12    | AMC410206     | AMC410195    | \$165.00    |
| ESM #13    | AMC410207     | AMC410195    | \$165.00    |
| ESM #14    | AMC410208     | AMC410195    | \$165.00    |
| ESM #15    | AMC410209     | AMC410195    | \$165.00    |
| ESM #16    | AMC410210     | AMC410195    | \$165.00    |
| BD #7      | AMC424435     | AMC424435    | \$165.00    |
| BD #7      | AMC424436     | AMC424435    | \$165.00    |