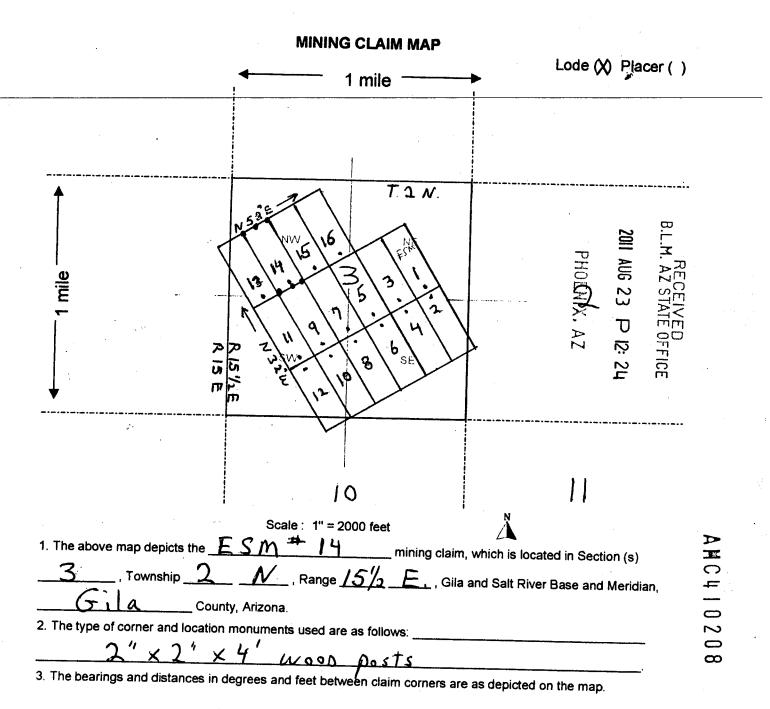

Printed For Lead File # AMC410195

Agency Tracking ID: 1567179560

Number of BLM Serial Nr: 52

Assessment Year: 2020 Paid On: 8/30/2019

Total Amount Paid: \$8,580.00

| Claim Name | BLM Serial No | Lead File No | Amount Paid |
|------------|---------------|--------------|-------------|
| BD #1      | AMC409963     | AMC409963    | \$165.00    |
| BD #2      | AMC409964     | AMC409963    | \$165.00    |
| BD #3      | AMC409965     | AMC409963    | \$165.00    |
| BD #4      | AMC409966     | AMC409963    | \$165.00    |
| BD #5      | AMC409967     | AMC409963    | \$165.00    |
| BD #6      | AMC409968     | AMC409963    | \$165.00    |
| ESM #1     | AMC410195     | AMC410195    | \$165.00    |
| ESM #2     | AMC410196     | AMC410195    | \$165.00    |
| ESM #3     | AMC410197     | AMC410195    | \$165.00    |
| ESM #4     | AMC410198     | AMC410195    | \$165.00    |
| ESM #5     | AMC410199     | AMC410195    | \$165.00    |
| ESM #6     | AMC410200     | AMC410195    | \$165.00    |
| ESM #7     | AMC410201     | AMC410195    | \$165.00    |
| ESM #8     | AMC410202     | AMC410195    | \$165.00    |
| ESM #9     | AMC410203     | AMC410195    | \$165.00    |
| ESM #10    | AMC410204     | AMC410195    | \$165.00    |
| ESM #11    | AMC410205     | AMC410195    | \$165.00    |
| ESM #12    | AMC410206     | AMC410195    | \$165.00    |
| ESM #13    | AMC410207     | AMC410195    | \$165.00    |
| ESM #14    | AMC410208     | AMC410195    | \$165.00    |
| ESM #15    | AMC410209     | AMC410195    | \$165.00    |
| ESM #16    | AMC410210     | AMC410195    | \$165.00    |
| BD #7      | AMC424435     | AMC424435    | \$165.00    |
| BD #7      | AMC424436     | AMC424435    | \$165.00    |