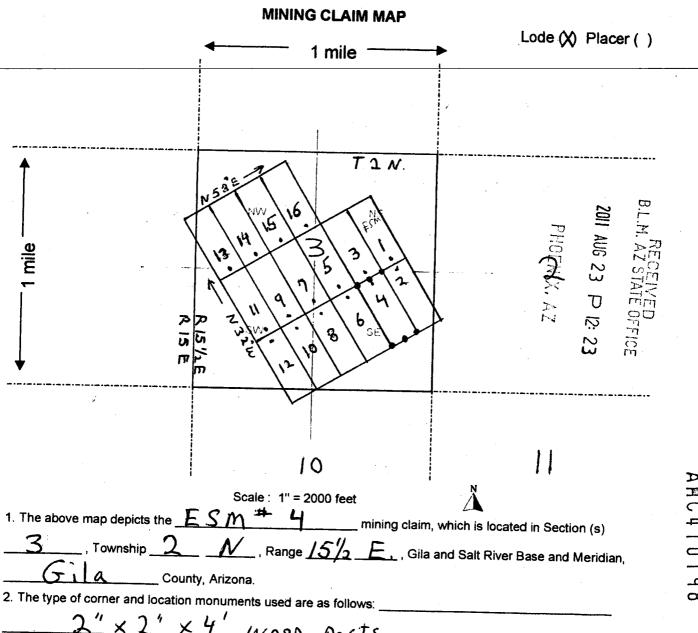

er Section 13 1 ) N                                                              | RICE                  | a cap                | 10241              |
| DATED AND POSTED on the ground this 8th day of June                                       | 20.11                 |                      |                    |
| 004T0D()                                                                                  |                       |                      |                    |
| Agent for; Trueclaim Resources (us)                                                       | Tue                   |                      |                    |
| TESTATERS (US)                                                                            | , L NC.               | Form N<br>Revised Ju | MCF100<br>uly 2005 |



3. The bearings and distances in degrees and feet between claim corners are as depicted on the map.

After Recording Return to: Nick BARR P.O. Box 6688 Apade Junction, AZ 85178

| LOCATION NOTICE FOR LODE MINING CLAIM